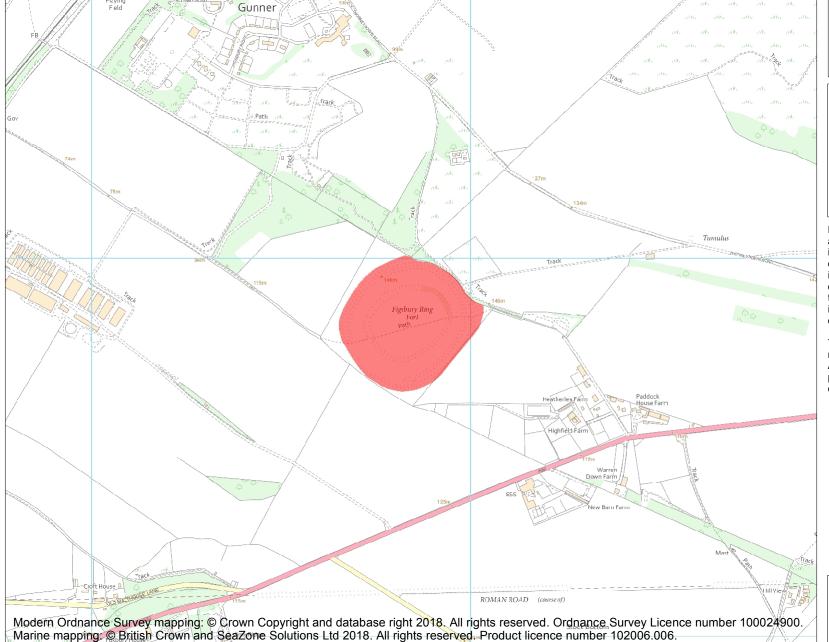

This is an A4 sized map and should be printed full size at A4 with no page scaling set.

Name: Figsbury Ring

Heritage Category:

Scheduling

**List Entry No:** 

1005647

County:

District: Wiltshire

Parish: Firsdown

Each official record of a scheduled monument contains a map. New entries on the schedule from 1988 onwards include a digitally created map which forms part of the official record. For entries created in the years up to and including 1987 a hand-drawn map forms part of the official record. The map here has been translated from the official map and that process may have introduced inaccuracies. Copies of maps that form part of the official record can be obtained from Historic England.

This map was delivered electronically and when printed may not be to scale and may be subject to distortions. All maps and grid references are for identification purposes only and must be read in conjunction with other information in the record.

**List Entry NGR:** SU 18843 33827

**Map Scale:** 1:10000

Print Date: 10 May 2024

HistoricEngland.org.uk